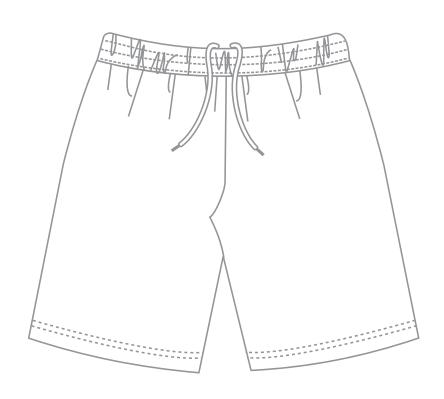

| Shorts | 2XS | XS | S  | M  | L  | XL | 2XL | 3XL |    |
|--------|-----|----|----|----|----|----|-----|-----|----|
| Waist  | 49  | 51 | 53 | 55 | 57 | 59 | 61  | 63  | cm |

The size is measured lay the short jersey on a flat surface by hand. The stretch material may affect the measurement in 1-2 cm tolerance. If you need full size sample, please contact us.