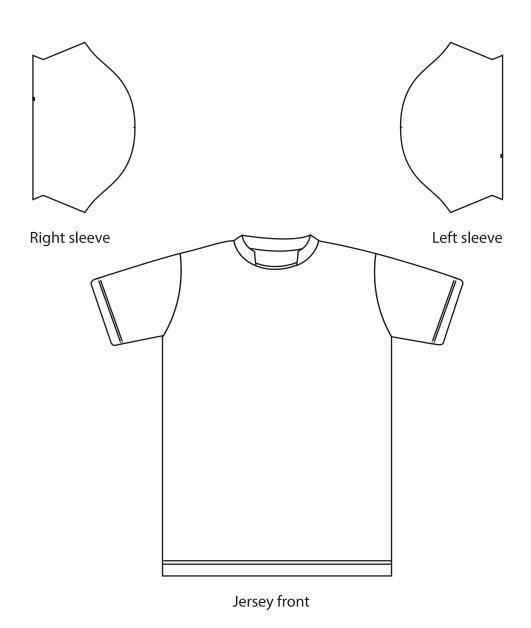

## **SOCCER JERSEY + SHORT**

**REMARK:** 

- 1) CMYK Color mode
- 2) Please OUTLINE all the fonts
- 3) Please EXPAND all the lines

| Jersey | 2XS | XS | S  | M  | L  | XL | 2XL | 3XL |    |
|--------|-----|----|----|----|----|----|-----|-----|----|
| Body   | 58  | 61 | 64 | 68 | 71 | 73 | 76  | 79  | cm |
| Chest  | 41  | 43 | 46 | 49 | 52 | 54 | 56  | 58  | cm |