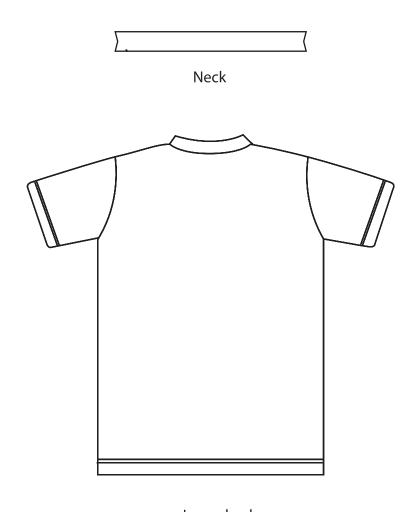

## **REMARK:**

- 1) CMYK Color mode
- 2) Please OUTLINE all the fonts
- 3) Please EXPAND all the lines

Short back